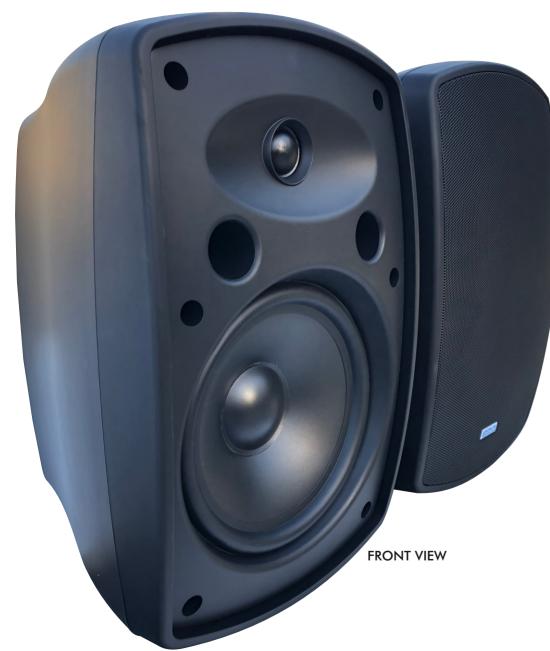

## INDOOR / OUTDOOR SPEAKER D-820T

**Protective Cover** 

Terminals & Switch

Driver Configuration : 1 x 8" Polypropylene Mid-Bass And 1 x 1" Tweeter

Impedance : 8 Ohms

Switch Available On Rear Side To Select Tappings On 100V/70V Line At 6.25W,

12.5W, 25W And 50W

Frequency Response : 30Hz To 20KHz

Max. Power At 8 Ohms: 120 Watts

Sensitivity: 89 dB

Dimensions : 244mm(Width) x 378mm(Height) x 240mm(Depth)

Protective Cover On Rear Side Of Speaker To Prevent Water Getting Onto The Speaker Terminals. Wall Mount Stand Adjustable On The X-axis As Well As

The Y-axis For Complete Flexibility In Mounting.

Note: As part of our continuing programme to improve the design and quality of our products we shall be free to make changes in the design and specifications without any notice.