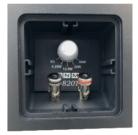

## INDOOR / OUTDOOR SPEAKER D-820T

**Protective Cover** 

Terminals & Switch

Driver Configuration : 1 x 8" Polypropylene Mid-Bass And 1 x 1" Tweeter

Impedance : 8 Ohms

Switch Available On Rear Side To Select Tappings On 100V/70V Line At 6.25W,

12.5W, 25W And 50W

Frequency Response : 30Hz To 20KHz

Max. Power At 8 Ohms: 120 Watts

Sensitivity: 89 dB

Dimensions : 244mm(Width) x 378mm(Height) x 240mm(Depth)

Protective Cover On Rear Side Of Speaker To Prevent Water Getting Onto The Speaker Terminals. Wall Mount Stand Adjustable On The X-axis As Well As